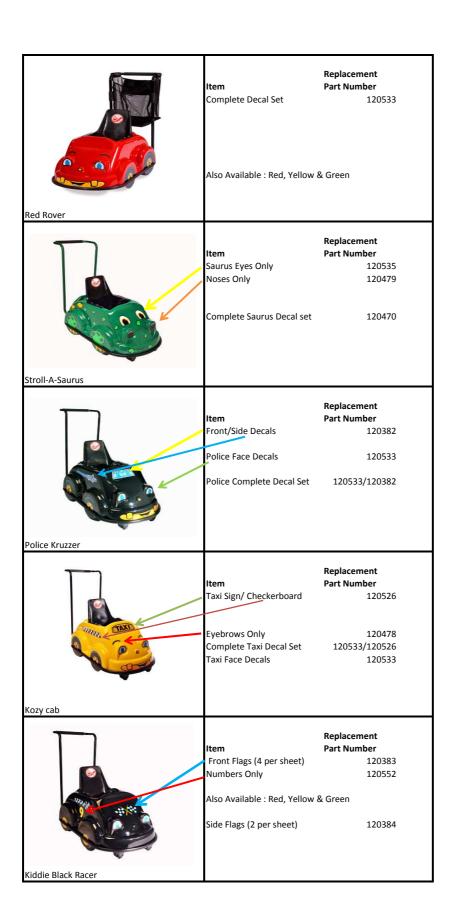

## Miscellaneous Decals

| 120478 | Eyebrows only (Set of 4)(total of 8)                              |
|--------|-------------------------------------------------------------------|
| 120526 | Kozy Kab taxi sign and two checkerboard strips                    |
| 120557 | Little Chief hook, ladder, bell, sign and dog                     |
| 120477 | Big Mouth (set of 2)                                              |
| 120476 | Eyes and brows for all except Saurus, Kow and Lady Bug (set of 4) |
| 120535 | Eyes only for Stroll A Saurus (set of 4)                          |
| 120552 | Numbers Only for Kiddie Racer (set of 2)                          |
| 120558 | Fire Chief Sign                                                   |
| 120383 | Flags only for Kiddie Racer (4 flags per sheet)                   |
| 120479 | Noses only decal (15 noses per sheet)                             |
| 120381 | "Ext" Decal for Extended Kruzzers only                            |