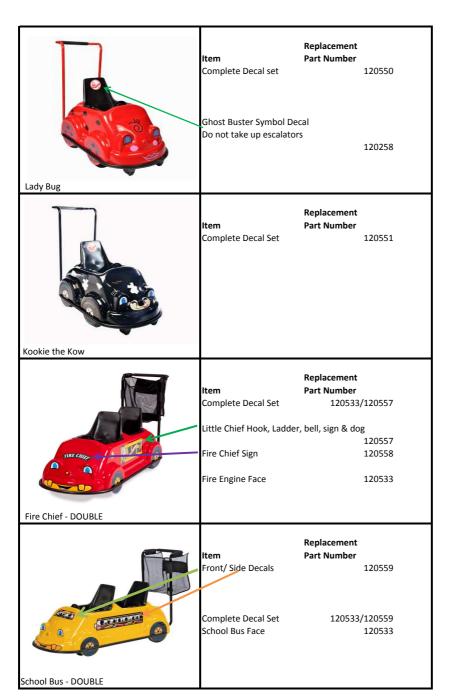

## Miscellaneous Decals

| 120478 | Eyebrows only (Set of 4)(total of 8)                              |
|--------|-------------------------------------------------------------------|
| 120526 | Kozy Kab taxi sign and two checkerboard strips                    |
| 120557 | Little Chief hook, ladder, bell, sign and dog                     |
| 120477 | Big Mouth (set of 2)                                              |
| 120476 | Eyes and brows for all except Saurus, Kow and Lady Bug (set of 4) |
| 120535 | Eyes only for Stroll A Saurus (set of 4)                          |
| 120552 | Numbers Only for Kiddie Racer (set of 2)                          |
| 120558 | Fire Chief Sign                                                   |
| 120383 | Flags only for Kiddie Racer (4 flags per sheet)                   |
| 120479 | Noses only decal (15 noses per sheet)                             |
| 120381 | "Ext" Decal for Extended Kruzzers only                            |