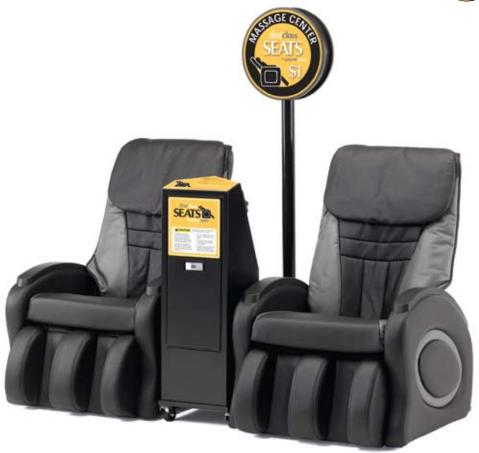

**MASSAGE CHAIRS** 

# first class SEATS

### Let your guests sit back & relax with massage chairs by Smarte Carte.

Shopping and entertainment centers can benefit from First Class Seats® massage chair seating by Smarte Carte®. Our chairs take advantage of space that might otherwise go unused, provide comfortable seating for guests and generate a new source of revenue for your facility.

#### MASSAGE CHAIRS

- Provides deep-tissue Shiatsu back massage therapy using kneading, tapping and rolling throughout the entire back.
- Customers can choose between a three or fifteen minute massage.
- Accepts \$1 and \$5 bills.
- Provides Instructions in English and Spanish.
- Smarte Carte's toll-free customer service number is visible from every chair.
- Heavy-duty motor, components and design are well suited for optimum performance in a commercial environment.
- Vault is constructed from heavy-gauge steel to maximize security.
- Chairs are upholstered with a soft and durable leather-like material.
- Parts are easily replaceable to keep the product fresh and inviting.
- Chairs can be configured to fit side-by-side or back-to-back to fit almost any space.
- Massage chairs work well in arcades, common areas, along escalators, catwalks or bridges.