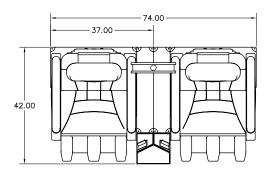

#### **SPECIFICATIONS**

Single chair: Height: 47 inches Power: 120VAC 60HZ; 240VAC 50HZ

Width: 37 inches Depth: 42 inches Weight: 100 lbs.

Construction: Robust design, heavy-duty motor and

components; black/gray leather-like

upholstery.

1-800-838-1176 www.smartecarte.com

4455 White Bear Parkway Saint Paul, Minnesota 55110-7641 USA