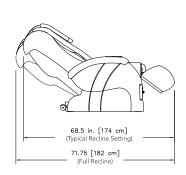

#### **SPECIFICATIONS**

| Power        | 120VAC 60Hz                                                                            |
|--------------|----------------------------------------------------------------------------------------|
| Construction | Robust design, heavy-duty motor and components; brown or gray leather-like upholstery. |
| Weight       | 180 lbs. (82 kg)                                                                       |