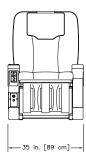

#### **SPECIFICATIONS**

| Power        | 120VAC 60Hz                                                                            |
|--------------|----------------------------------------------------------------------------------------|
| Construction | Robust design, heavy-duty motor and components; brown or gray leather-like upholstery. |
| Weight       | 180 lbs. (82 kg)                                                                       |