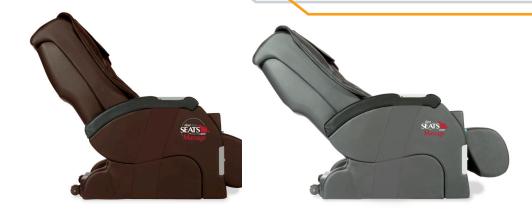

# FIRST CLASS SEATS

VENDED MASSAGE CHAIRS

*smarte* curte

Customize your massage to target specific areas and modify massage intensity!

#### **VENDED MASSAGE CHAIRS**

- Provides three minutes of deep-tissue Shiatsu massage therapy for \$1 and bonus minutes for additional dollars. Kneading, tapping, and rolling across back, and shoulders can be varied in strength by the customer with a control panel.
- · Legs are massaged by inflatable cushions.
- Heavy-duty motors, components and design guarantee optimum performance in a commercial environment.
- Chairs are upholstered with a soft and durable leather-like material that wears well and cleans easily.
- Parts are easily replaceable to keep the chair looking fresh.
- Payment vaults are inside the arm to allow for flexible configuration to fit any space.

#### **SPECIFICATIONS**

| Power        | 120VAC 60Hz                                                                            |
|--------------|----------------------------------------------------------------------------------------|
| Construction | Robust design, heavy-duty motor and components; brown or gray leather-like upholstery. |
| Weight       | 180 lbs. (82 kg)                                                                       |