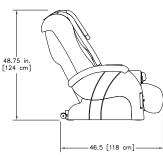

#### **SPECIFICATIONS**

| Power        | 120VAC 60Hz                                                                            |
|--------------|----------------------------------------------------------------------------------------|
| Construction | Robust design, heavy-duty motor and components; brown or gray leather-like upholstery. |
| Weight       | 180 lbs. (82 kg)                                                                       |