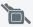

#### **VENDED MASSAGE CHAIRS**

- Provides three minutes of deep-tissue Shiatsu massage therapy for \$1 and bonus minutes for additional dollars. Kneading, tapping, and rolling across back, and shoulders can be varied in strength by the customer with a control panel.
- · Legs are massaged by inflatable cushions.
- Heavy-duty motors, components and design guarantee optimum performance in a commercial environment.
- Chairs are upholstered with a soft and durable leather-like material that wears well and cleans easily.
- Parts are easily replaceable to keep the chair looking fresh.
- Payment vaults are inside the arm to allow for flexible configuration to fit any space.