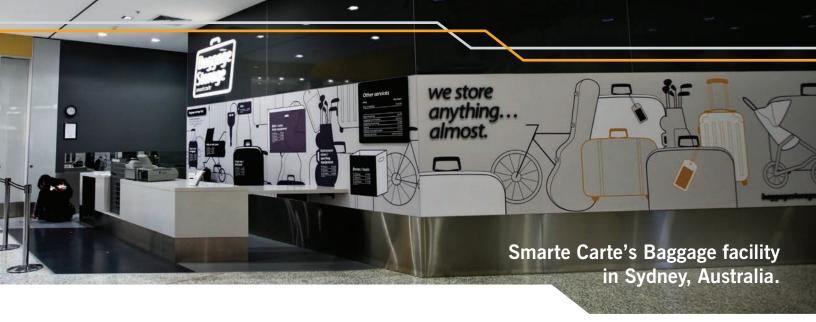

# BAGGAGE STORAGE<sup>™</sup>

MANNED STORAGE FACILITY

*smarte* curte

### **BAGGAGE STORAGE**

Smarte Carte's Baggage Storage Facility allows passengers with long layovers to securely store their belongings in between flights.

Smarte Carte has developed stringent security protocols which satisfy all local and national requirements and include ID checks and ion-scanning of each checked item.